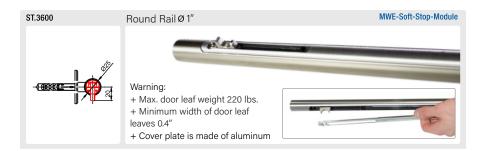

#### SLIDING RAILS ARE MADE OF SOLID STAINLESS STEEL

- + Very quite movement and zero resistance while sliding
- + High load capacity of the entire system

+/- 1/4" height adjustment possible after installation