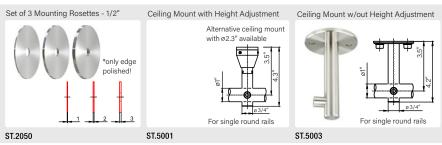

#### SLIDING RAILS ARE MADE OF SOLID STAINLESS STEEL

- + Very quite movement and zero resistance while sliding
- + High load capacity of the entire system

+/- 1/4" height adjustment possible after installation