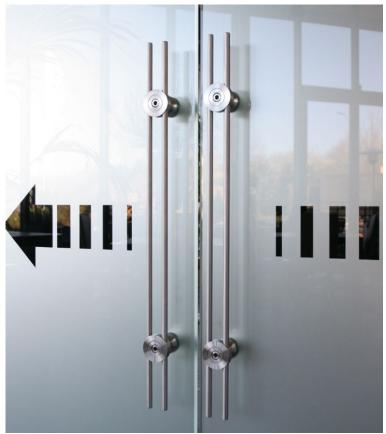

# Premium Edition

The Spider sliding door system is the flagship product of the MWE "Premium Edition" product line. All parts of this unique design are milled of solid stainless steel, then hand polished. All accessories for the Spider have been specificly designed to mimic and compliment this unique "spoke-like" design.