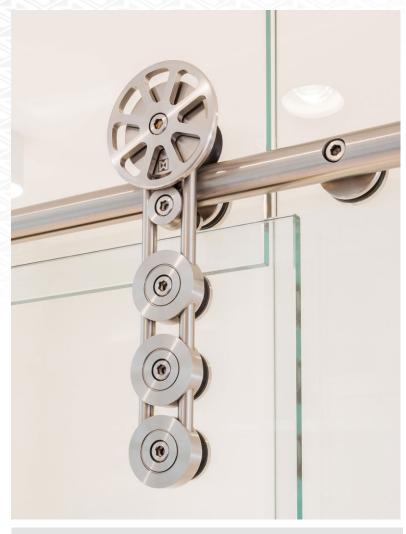

# Premium Edition

The Spider sliding door system is the flagship product of the MWE "Premium Edition" product line. All parts of this unique design are milled of solid stainless steel, then hand polished. All accessories for the Spider have been specificly designed to mimic and compliment this unique "spoke-like" design.

### Overview

- + Suitable for wood or glass
- + Available with door leaf synchronization
- + Available with Soft-Stop
- + Carries door leaf up to 452 lbs. per 2 wheels

View the full MWE product line at www.mwe-na.com