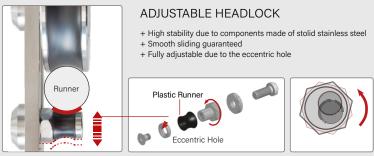

### **Technical Highlights**

#### SLIDING RAILS ARE MADE OF SOLID STAINLESS STEEL

- + Very quite movement and zero resistance while sliding
- + High load capacity of the entire system

+/- 1/4" height adjustment possible after installation