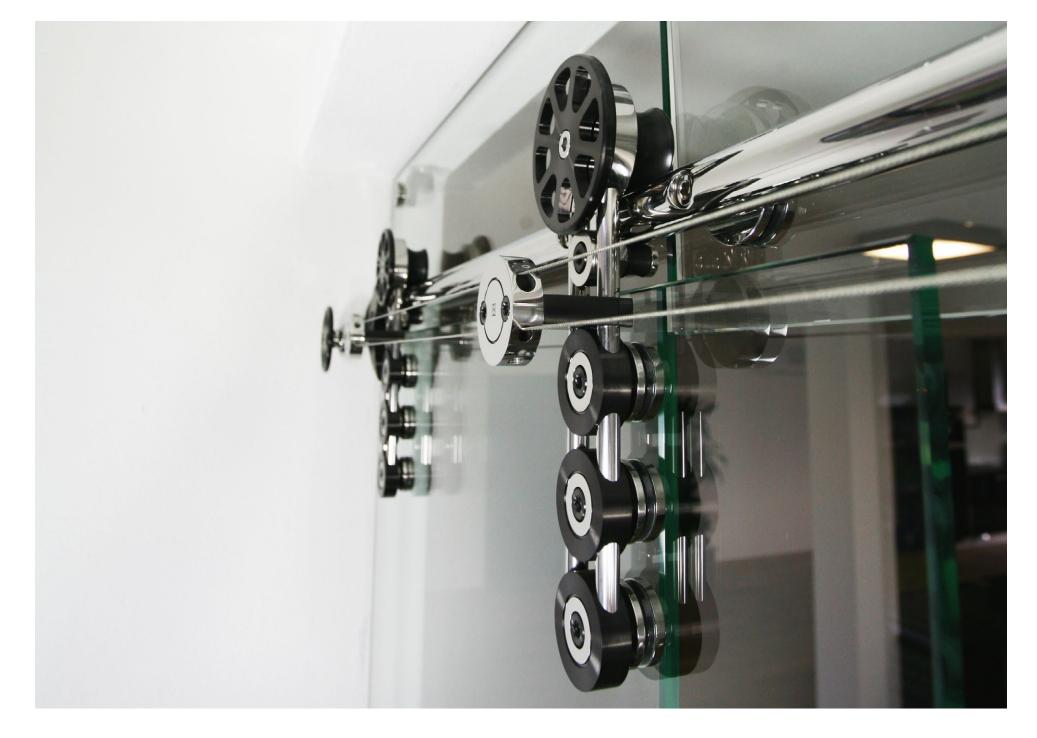

# Premium Edition

The Spider sliding door system is the flagship product of the MWE "Premium Edition" product line. All parts of this unique design are milled of solid stainless steel, then hand polished. All accessories for the Spider have been specificly designed to mimic and compliment this unique "spoke-like" design.

### Overview

- + Suitable for wood or glass
- + Available with door leaf synchronization
- + Available with Soft-Stop
- + Carries door leaf up to 452 lbs. per 2 wheels

View the full MWE product line at www.mwe-na.com

#### SLIDING RAILS ARE MADE OF SOLID STAINLESS STEEL

- + Very quite movement and zero resistance while sliding
- + High load capacity of the entire system

+/- 1/4" height adjustment possible after installation