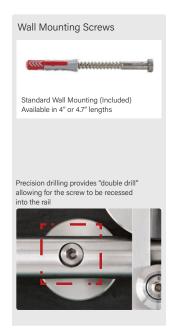

of solid stainless steel, then hand polished. All accessories for the Spider have been specificly designed to mimic and compliment this unique "spoke-like" design.

#### **Technical Details:**

Download technical drawings and generate quick/easy specifications online using













### Overview

- + Suitable for wood or glass
- + Available with door leaf synchronization
- + Available with Soft-Stop
- + Carries door leaf up to 452 lbs. per 2 wheels

View the full MWE product line at www.mwe-na.com

### **Technical Highlights**









#### SLIDING RAILS ARE MADE OF SOLID STAINLESS STEEL

- + Very quite movement and zero resistance while sliding
- + High load capacity of the entire system















+/- 1/4" height adjustment possible after installation



With Angle Adjustment





Find A Dealer Online At www.mwe-na.com











Find A Dealer Online At www.mwe-na.com



Custom Finish Options Available