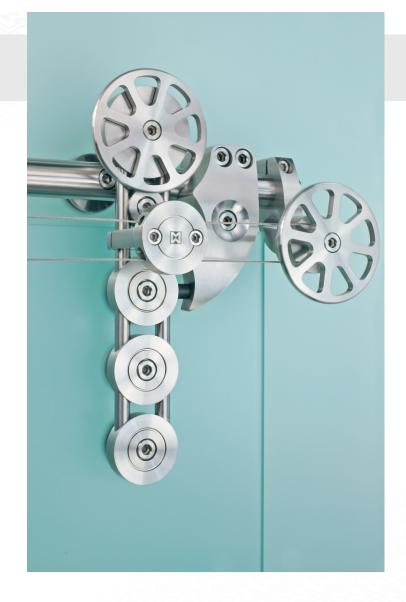

# Premium Edition

The Spider sliding door system is the flagship product of the MWE "Premium Edition" product line. All parts of this unique design are milled of solid stainless steel, then hand polished. All accessories for the Spider have been specificly designed to mimic and compliment this unique "spoke-like" design.

### Overview

- + Suitable for wood or glass
- + Available with door leaf synchronization
- + Available with Soft-Stop
- + Carries door leaf up to 452 lbs. per 2 wheels

View the full MWE product line at www.mwe-na.com