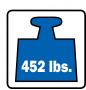

### Overview

- + Suitable for wood or glass
- + Available with door leaf synchronization
- + Available with Soft-Stop
- + Carries door leaf up to 452 lbs. per 2 wheels

View the full MWE product line at www.mwe-na.com