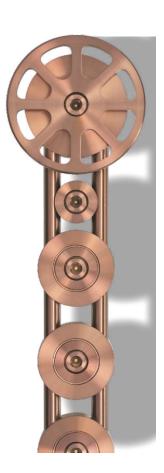

# Premium Edition

The Spider sliding door system is the flagship product of the MWE "Premium Edition" product line. All parts of this unique design are milled of solid stainless steel, then hand polished. All accessories for the Spider have been specificly designed to mimic and compliment this unique "spoke-like" design.

#### SLIDING RAILS ARE MADE OF SOLID STAINLESS STEEL

- + Very quite movement and zero resistance while sliding
- + High load capacity of the entire system

+/- 1/4" height adjustment possible after installation