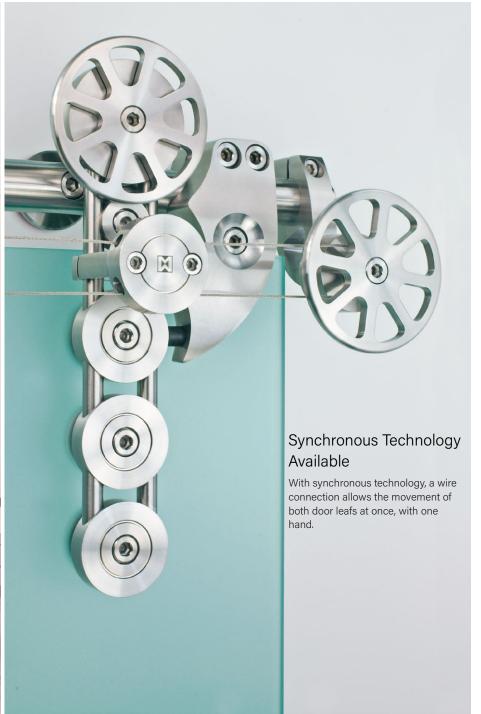

### Overview

- + Suitable for wood or glass
- + Available with door leaf synchronization
- + Available with Soft-Stop
- + Carries door leaf up to 452 lbs. per 2 wheels

View the full MWE product line at www.mwe-na.com

#### SLIDING RAILS ARE MADE OF SOLID STAINLESS STEEL

- + Very quite movement and zero resistance while sliding
- + High load capacity of the entire system

+/- 1/4" height adjustment possible after installation