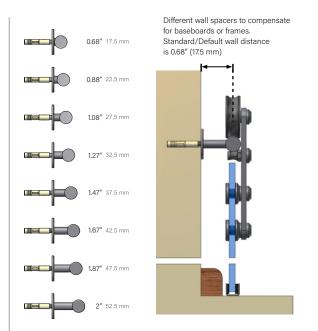

ed of solid stainless steel, then hand polished. All accessories for the Spider have been specificly designed to mimic and compliment this unique "spoke-like" design.

#### **Technical Details:**

Download technical drawings and generate quick/easy specifications online using













### Overview

- + Suitable for wood or glass
- + Available with door leaf synchronization
- + Available with Soft-Stop
- + Carries door leaf up to 452 lbs. per 2 wheels

View the full MWE product line at www.mwe-na.com

### **Technical Highlights**









#### SLIDING RAILS ARE MADE OF SOLID STAINLESS STEEL

- + Very quite movement and zero resistance while sliding
- + High load capacity of the entire system















+/- 1/4" height adjustment possible after installation



With Angle Adjustment





Find A Dealer Online At www.mwe-na.com











Find A Dealer Online At www.mwe-na.com



Custom Finish Options Available