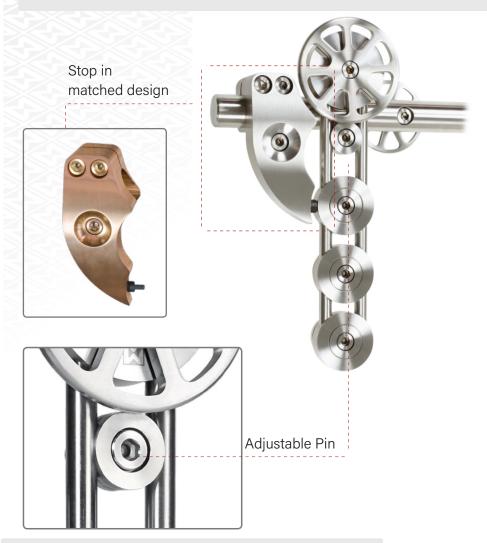

### **Technical Highlights**

#### SLIDING RAILS ARE MADE OF SOLID STAINLESS STEEL

- + Very quite movement and zero resistance while sliding
- + High load capacity of the entire system

+/- 1/4" height adjustment possible after installation