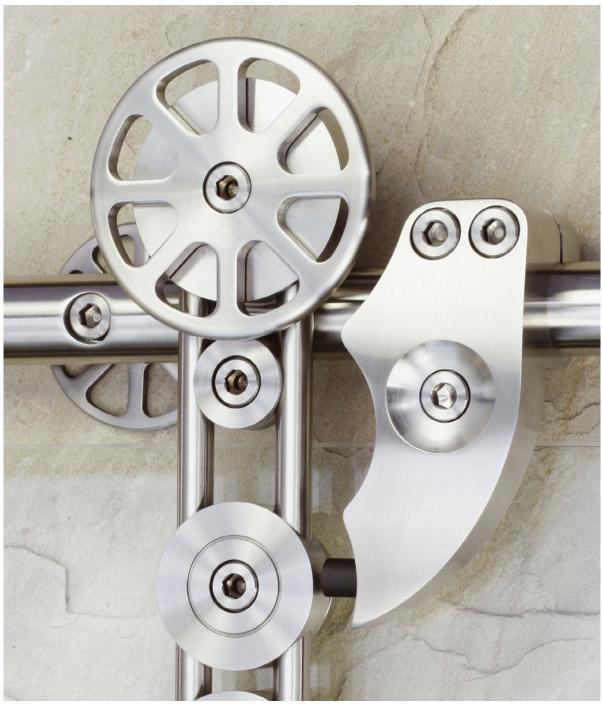

# Premium Edition

The Spider sliding door system is the flagship product of the MWE "Premium Edition" product line. All parts of this unique design are milled of solid stainless steel, then hand polished. All accessories for the Spider have been specificly designed to mimic and compliment this unique "spoke-like" design.

#### SLIDING RAILS ARE MADE OF SOLID STAINLESS STEEL

- + Very quite movement and zero resistance while sliding
- + High load capacity of the entire system

+/- 1/4" height adjustment possible after installation

With Angle Adjustment

Find A Dealer Online At www.mwe-na.com

Find A Dealer Online At www.mwe-na.com

Custom Finish Options Available