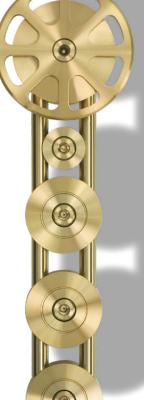

### **Technical Highlights**

#### SLIDING RAILS ARE MADE OF SOLID STAINLESS STEEL

- + Very quite movement and zero resistance while sliding
- + High load capacity of the entire system

+/- 1/4" height adjustment possible after installation