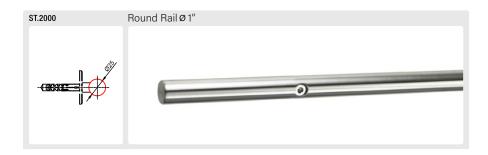

#### SLIDING RAILS ARE MADE OF SOLID STAINLESS STEEL

- + Very quite movement and zero resistance while sliding
- + High load capacity of the entire system

+/- 1/4" height adjustment possible after installation