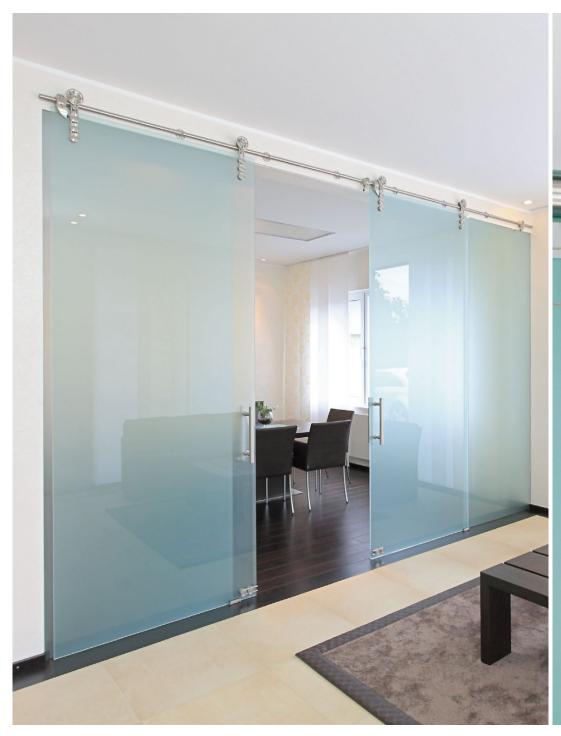

# Premium Edition

The Spider sliding door system is the flagship product of the MWE "Premium Edition" product line. All parts of this unique design are milled of solid stainless steel, then hand polished. All accessories for the Spider have been specificly designed to mimic and compliment this unique "spoke-like" design.

### Overview

- + Suitable for wood or glass
- + Available with door leaf synchronization
- + Available with Soft-Stop
- + Carries door leaf up to 452 lbs. per 2 wheels

View the full MWE product line at www.mwe-na.com