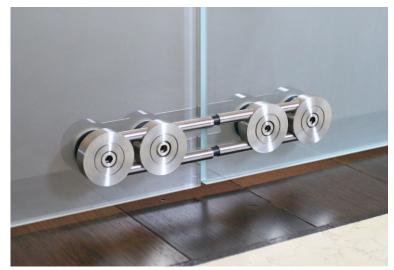

#### SLIDING RAILS ARE MADE OF SOLID STAINLESS STEEL

- + Very quite movement and zero resistance while sliding
- + High load capacity of the entire system

+/- 1/4" height adjustment possible after installation

With Angle Adjustment

Find A Dealer Online At www.mwe-na.com

Find A Dealer Online At www.mwe-na.com

Custom Finish Options Available