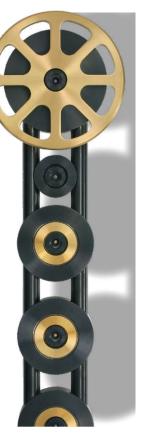

### Overview

- + Suitable for wood or glass
- + Available with door leaf synchronization
- + Available with Soft-Stop
- + Carries door leaf up to 452 lbs. per 2 wheels

View the full MWE product line at www.mwe-na.com