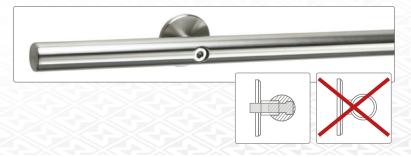

#### SLIDING RAILS ARE MADE OF SOLID STAINLESS STEEL

- + Very quite movement and zero resistance while sliding
- + High load capacity of the entire system

+/- 1/4" height adjustment possible after installation

With Angle Adjustment

Find A Dealer Online At www.mwe-na.com

Find A Dealer Online At www.mwe-na.com

Custom Finish Options Available