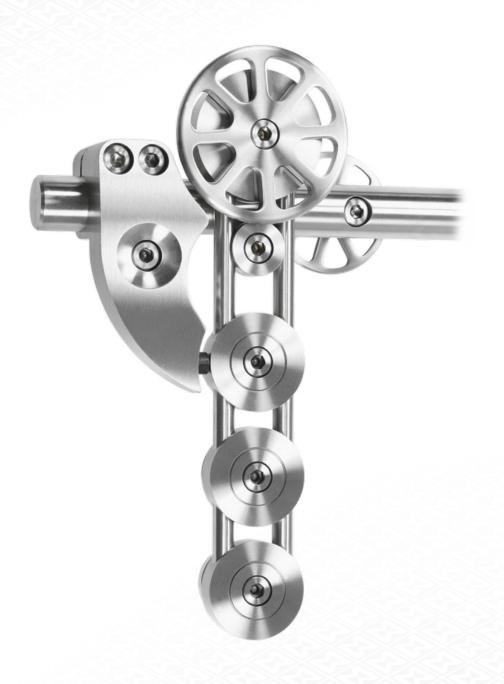

# Premium Edition

The Spider sliding door system is the flagship product of the MWE "Premium Edition" product line. All parts of this unique design are milled of solid stainless steel, then hand polished. All accessories for the Spider have been specificly designed to mimic and compliment this unique "spoke-like" design.

#### SLIDING RAILS ARE MADE OF SOLID STAINLESS STEEL

- + Very quite movement and zero resistance while sliding
- + High load capacity of the entire system

+/- 1/4" height adjustment possible after installation