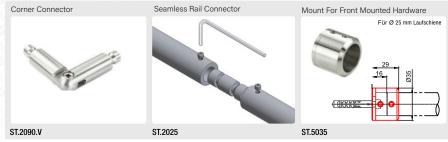

ged vertically give a unique look that can car up to 297 pounds of 1/2" glass! The ceiling mounts can be ordered as fixed or adjustable to allow for on-sight percsion.

#### Technische Details:

Download technical drawings and generate specifications online using ADCAT®

#### Overview

- + Suitable for Wood or Glass
- + Mounts to the ceiling
- + Can accommodate up to 1/2" glass or 2-3/4" wood panels
- +Solid Stainless Steel Rail
- + Can carry 297 pounds









# **Technical Highlights**



By turning the plastic sleeve you can adjust the mount height +/- 15 cm





### SLIDING RAILS ARE MADE OF SOLID STAINLESS STEEL

- + Very quite movement and zero resistance while sliding
- + High load capacity of the entire system















+/- 1/4" height adjustment possible after installation



With Angle Adjustment



Find A Dealer Online At www.mwe-na.com







Find A Dealer Online At www.mwe-na.com