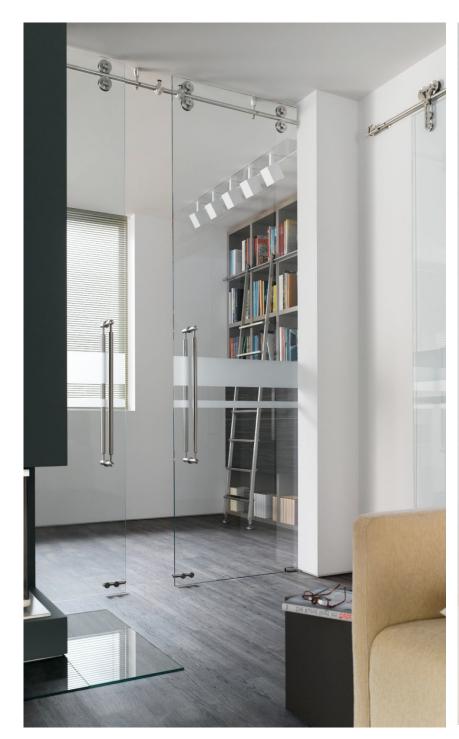

## TWIN ST.1011.TW

The Twin sliding door system was designed specifically to mount on the ceiling. The 2 wheels arranged vertically give a unique look that can car up to 297 pounds of 1/2" glass! The ceiling mounts can be ordered as fixed or adjustable to allow for on-sight percsion.

#### Overview

- + Suitable for Wood or Glass
- + Mounts to the ceiling
- + Can accommodate up to 1/2" glass or 2-3/4" wood panels
- +Solid Stainless Steel Rail
- + Can carry 297 pounds