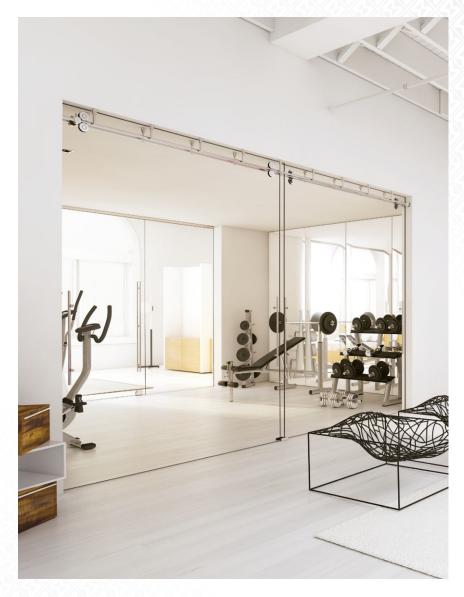

## TWIN ST.1011.TW

The Twin sliding door system was designed specifically to mount on the ceiling. The 2 wheels arranged vertically give a unique look that can car up to 297 pounds of 1/2" glass! The ceiling mounts can be ordered as fixed or adjustable to allow for on-sight percsion.

#### Overview

- + Suitable for Wood or Glass
- + Mounts to the ceiling
- + Can accommodate up to 1/2" glass or 2-3/4" wood panels
- +Solid Stainless Steel Rail
- + Can carry 297 pounds