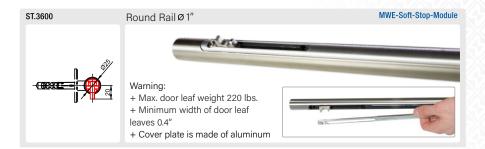

### SLIDING RAILS ARE MADE OF SOLID STAINLESS STEEL

- + Very quite movement and zero resistance while sliding
- + High load capacity of the entire system

+/- 1/4" height adjustment possible after installation