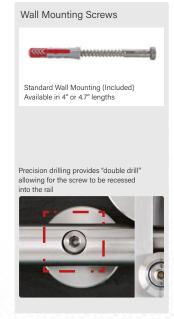

### SLIDING RAILS ARE MADE OF SOLID STAINLESS STEEL

- + Very quite movement and zero resistance while sliding
- + High load capacity of the entire system

+/- 1/4" height adjustment possible after installation