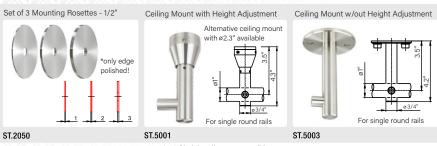

# **Technical Highlights**

By turning the plastic sleeve you can adjust the mount height +/- 15 cm

### SLIDING RAILS ARE MADE OF SOLID STAINLESS STEEL

- + Very quite movement and zero resistance while sliding
- + High load capacity of the entire system

+/- 1/4" height adjustment possible after installation