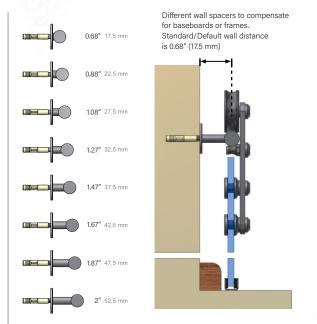

# **Technical Highlights**

By turning the plastic sleeve you can adjust the mount height +/- 15 cm