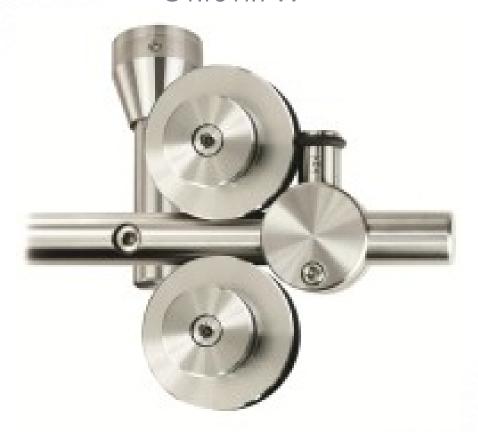

## TWIN ST.1011.TW

The Twin sliding door system was designed specifically to mount on the ceiling. The 2 wheels arranged vertically give a unique look that can car up to 297 pounds of 1/2" glass! The ceiling mounts can be ordered as fixed or adjustable to allow for on-sight percsion.

#### Overview

- + Suitable for Wood or Glass
- + Mounts to the ceiling
- + Can accommodate up to 1/2" glass or 2-3/4" wood panels
- +Solid Stainless Steel Rail
- + Can carry 297 pounds

### SLIDING RAILS ARE MADE OF SOLID STAINLESS STEEL

- + Very quite movement and zero resistance while sliding
- + High load capacity of the entire system

+/- 1/4" height adjustment possible after installation