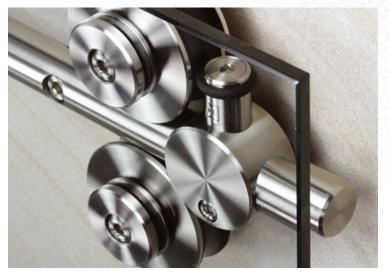

## TWIN ST.1011.TW

The Twin sliding door system was designed specifically to mount on the ceiling. The 2 wheels arranged vertically give a unique look that can car up to 297 pounds of 1/2" glass! The ceiling mounts can be ordered as fixed or adjustable to allow for on-sight percsion.

#### Overview

- + Suitable for Wood or Glass
- + Mounts to the ceiling
- + Can accommodate up to 1/2" glass or 2-3/4" wood panels
- +Solid Stainless Steel Rail
- + Can carry 297 pounds

### SLIDING RAILS ARE MADE OF SOLID STAINLESS STEEL

- + Very quite movement and zero resistance while sliding
- + High load capacity of the entire system

+/- 1/4" height adjustment possible after installation