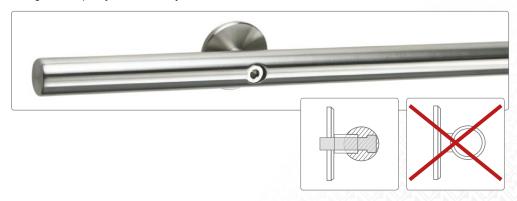

### SLIDING RAILS ARE MADE OF SOLID STAINLESS STEEL

- + Very quite movement and zero resistance while sliding
- + High load capacity of the entire system

+/- 1/4" height adjustment possible after installation

With Angle Adjustment

Find A Dealer Online At www.mwe-na.com

Find A Dealer Online At www.mwe-na.com