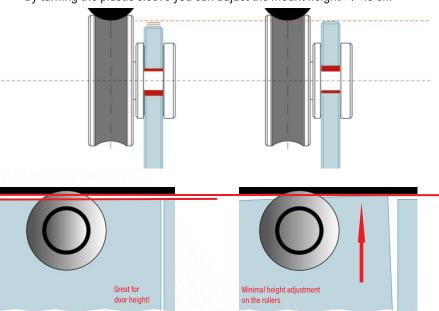

# **Technical Highlights**

By turning the plastic sleeve you can adjust the mount height +/- 15 cm

### SLIDING RAILS ARE MADE OF SOLID STAINLESS STEEL

- + Very quite movement and zero resistance while sliding
- + High load capacity of the entire system

+/- 1/4" height adjustment possible after installation