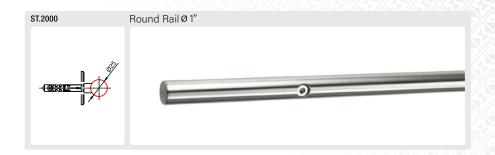

### SLIDING RAILS ARE MADE OF SOLID STAINLESS STEEL

- + Very quite movement and zero resistance while sliding
- + High load capacity of the entire system

+/- 1/4" height adjustment possible after installation