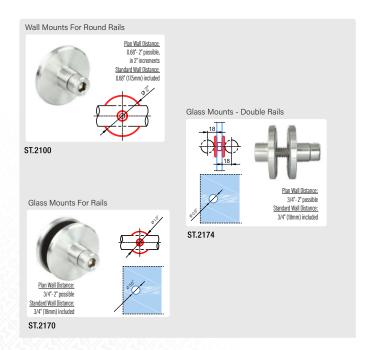

esigned specifically to mount on the ceiling. The 2 wheels arranged vertically give a unique look that can car up to 297 pounds of 1/2" glass! The ceiling mounts can be ordered as fixed or adjustable to allow for on-sight percsion.

#### Technische Details:

Download technical drawings and generate specifications online using ADCAT®

#### Overview

- + Suitable for Wood or Glass
- + Mounts to the ceiling
- + Can accommodate up to 1/2" glass or 2-3/4" wood panels
- +Solid Stainless Steel Rail
- + Can carry 297 pounds









# **Technical Highlights**



By turning the plastic sleeve you can adjust the mount height +/- 15 cm





### SLIDING RAILS ARE MADE OF SOLID STAINLESS STEEL

- + Very quite movement and zero resistance while sliding
- + High load capacity of the entire system















+/- 1/4" height adjustment possible after installation



With Angle Adjustment



Find A Dealer Online At www.mwe-na.com







Find A Dealer Online At www.mwe-na.com