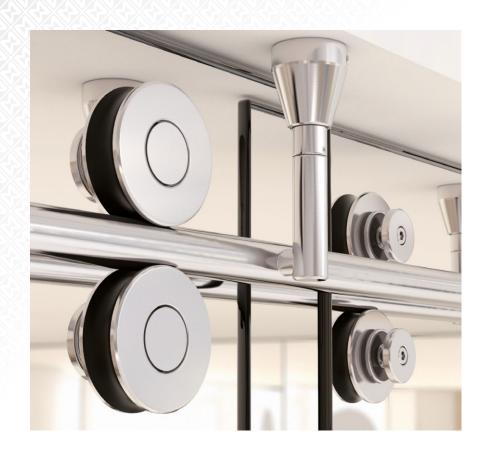

## TWIN ST.1011.TW

The Twin sliding door system was designed specifically to mount on the ceiling. The 2 wheels arranged vertically give a unique look that can car up to 297 pounds of 1/2" glass! The ceiling mounts can be ordered as fixed or adjustable to allow for on-sight percsion.

#### Overview

- + Suitable for Wood or Glass
- + Mounts to the ceiling
- + Can accommodate up to 1/2" glass or 2-3/4" wood panels
- +Solid Stainless Steel Rail
- + Can carry 297 pounds

# **Technical Highlights**

By turning the plastic sleeve you can adjust the mount height +/- 15 cm